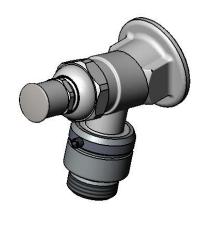

#### **Architect/Engineering Specifications:**

Single hole, wall mount faucet with polished chrome plated brass body, vacuum breaker with male garden hose outlet, compression cartridge, loose key style shutoff with tee handle and 1/2" NPT female inlet. Certified to ASME A112.18.1/CSA B125.1, NSF 61-Section 9 and NSF 372.

### Features & Benefits:

- Single hole, wall mount faucet with polished chrome plated brass body
- · Vacuum breaker w/ male garden hose outlet
- Compression cartridge
- Loose key style shutoff, controlled by tee handle (included) or screwdriver
- 1/2" NPT female inlet with  $\emptyset$  2" flange
- Material: Polished chrome plated brass body and chrome plated metal handle