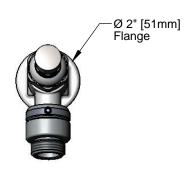

### Features & Benefits:

- Single hole, wall mount faucet with polished chrome plated brass body
- · Vacuum breaker w/ male garden hose outlet
- Compression cartridge
- Loose key style shutoff, controlled by tee handle (included) or screwdriver
- 1/2" NPT female inlet with  $\emptyset$  2" flange
- Material: Polished chrome plated brass body and chrome plated metal handle