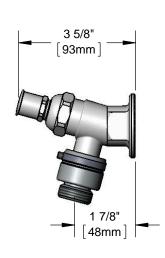

#### **Architect/Engineering Specifications:**

Single hole, wall mount faucet with polished chrome plated brass body, vacuum breaker with male garden hose outlet, compression cartridge, loose key style shutoff with tee handle and 1/2" NPT female inlet. Certified to ASME A112.18.1/CSA B125.1, NSF 61-Section 9 and NSF 372.

### Features & Benefits:

- Single hole, wall mount faucet with polished chrome plated brass body
- · Vacuum breaker w/ male garden hose outlet
- Compression cartridge
- Loose key style shutoff, controlled by tee handle (included) or screwdriver
- 1/2" NPT female inlet with  $\emptyset$  2" flange
- Material: Polished chrome plated brass body and chrome plated metal handle